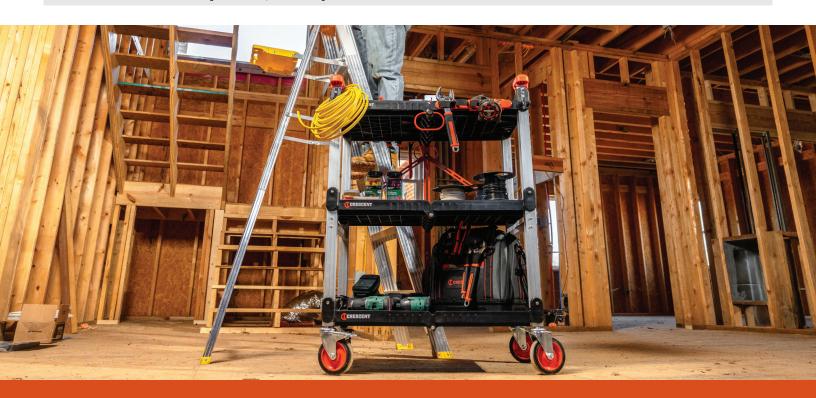

## **KEEP YOUR JOBS MOVING.**

The Crescent SITERUNNER Cart is the ultimate job site companion, keeping tools and materials right where you need them-always within arm's reach. With a 300 lb. capacity, this cart isn't just for storage—you can move with the load, keeping your workflow uninterrupted. And when the job's done, simply fold it up and carry it back to your vehicle with the convenient carry strap. More tools, less hassle—work smarter with the SITERUNNER Cart!

### HOLDS AND FOLDS

The Crescent SITERUNNER Cart is designed for easy storage between jobs, freeing up valuable space in your packed truck. Compact when stored but expands in action to offer ample space for your essential tools and materials. Engineered for rugged worksites, this cart keeps up with the demands of busy jobs—so you can focus on getting the work done.

#### **EASILY LIFTS INTO VEHICLE**

100 lb. capacity per shelf (300 lb. total)

T-Lock