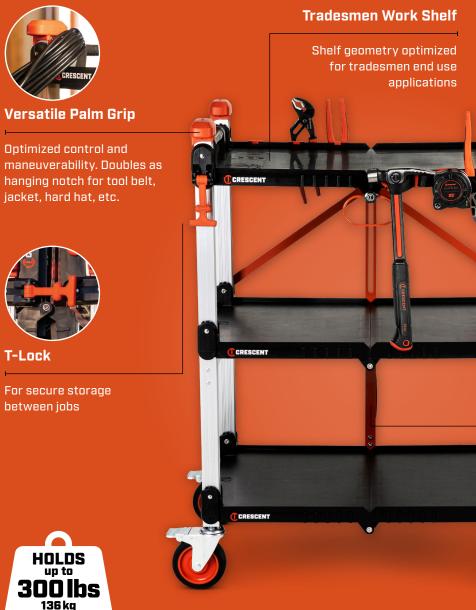

## **KEEP YOUR JOBS MOVING.**

The Crescent SITERUNNER Cart is the ultimate job site companion, keeping tools and materials right where you need them-always within arm's reach. With a 300 lb. capacity, this cart isn't just for storage—you can move with the load, keeping your workflow uninterrupted. And when the job's done, simply fold it up and carry it back to your vehicle with the convenient carry strap. More tools, less hassle—work smarter with the SITERUNNER Cart!

Lift Handle

Enables lifting over small objects on the jobsite

#### **Tool Strap**

Looped webbing for convenient tool storage and quick access

**Carry Handle** 

Durable handle supports easy transport

### HOLDS AND FOLDS

The Crescent SITERUNNER Cart is designed for easy storage between jobs, freeing up valuable space in your packed truck. Compact when stored but expands in action to offer ample space for your essential tools and materials. Engineered for rugged worksites, this cart keeps up with the demands of busy jobs—so you can focus on getting the work done.

#### **EASILY LIFTS INTO VEHICLE**

100 lb. capacity per shelf (300 lb. total)

T-Lock