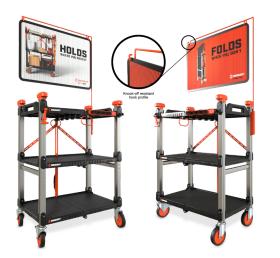

# HOLDS WHERE YOU NEED IT FOLDS WHEN YOU DON'T

HIE Past

### **PREMIUM MERCHANDISING OPTIONS**

#### Lenticular Sign

Custom fixture allows SITERUNNER to collapse and expand without removing the POP and features a lenticular sign that shifts at different angles.