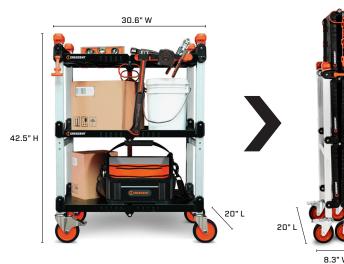

## **KEEP YOUR JOBS MOVING.**

The Crescent SITERUNNER Cart is the ultimate job site companion, keeping tools and materials right where you need them-always within arm's reach. With a 300 lb. capacity, this cart isn't just for storage—you can move with the load, keeping your workflow uninterrupted. And when the job's done, simply fold it up and carry it back to your vehicle with the convenient carry strap. More tools, less hassle—work smarter with the SITERUNNER Cart!

### HOLDS AND FOLDS

The Crescent SITERUNNER Cart is designed for easy storage between jobs, freeing up valuable space in your packed truck. Compact when stored but expands in action to offer ample space for your essential tools and materials. Engineered for rugged worksites, this cart keeps up with the demands of busy jobs—so you can focus on getting the work done.

#### **EASILY LIFTS INTO VEHICLE**

100 lb. capacity per shelf (300 lb. total)

T-Lock

### FOLDING **JOBSITE CART**

54.6" H