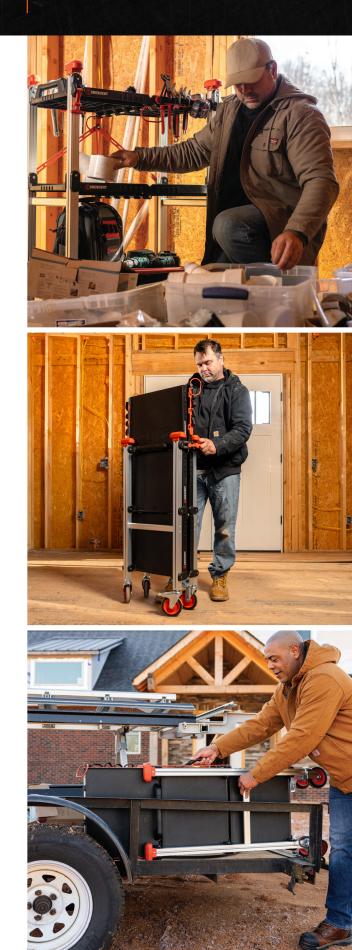

## **KEEP YOUR JOBS MOVING.**

The Crescent SITERUNNER Cart is the ultimate job site companion, keeping tools and materials right where you need them-always within arm's reach. With a 300 lb. capacity, this cart isn't just for storage—you can move with the load, keeping your workflow uninterrupted. And when the job's done, simply fold it up and carry it back to your vehicle with the convenient carry strap. More tools, less hassle—work smarter with the SITERUNNER Cart!

### HOLDS AND FOLDS

The Crescent SITERUNNER Cart is designed for easy storage between jobs, freeing up valuable space in your packed truck. Compact when stored but expands in action to offer ample space for your essential tools and materials. Engineered for rugged worksites, this cart keeps up with the demands of busy jobs—so you can focus on getting the work done.