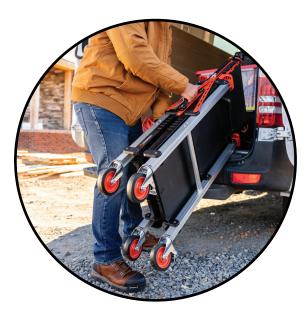

## **KEEP YOUR JOBS MOVING.**

The Crescent SITERUNNER Cart is the ultimate job site companion, keeping tools and materials right where you need them-always within arm's reach. With a 300 lb. capacity, this cart isn't just for storage—you can move with the load, keeping your workflow uninterrupted. And when the job's done, simply fold it up and carry it back to your vehicle with the convenient carry strap. More tools, less hassle—work smarter with the SITERUNNER Cart!

### HOLDS AND FOLDS

The Crescent SITERUNNER Cart is designed for easy storage between jobs, freeing up valuable space in your packed truck. Compact when stored but expands in action to offer ample space for your essential tools and materials. Engineered for rugged worksites, this cart keeps up with the demands of busy jobs—so you can focus on getting the work done.

#### **EASILY LIFTS INTO VEHICLE**

100 lb. capacity per shelf (300 lb. total)

T-Lock