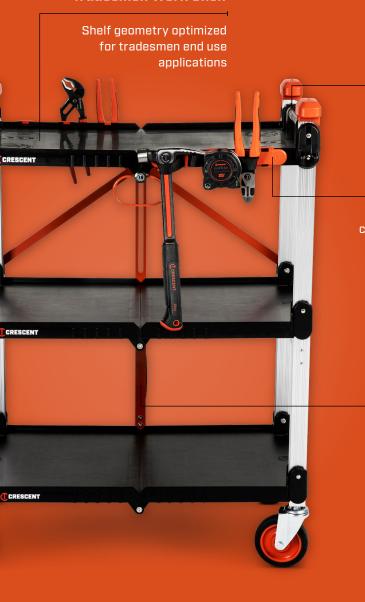

## **KEEP YOUR JOBS MOVING.**

The Crescent SITERUNNER Cart is the ultimate job site companion, keeping tools and materials right where you need them-always within arm's reach. With a 300 lb. capacity, this cart isn't just for storage—you can move with the load, keeping your workflow uninterrupted. And when the job's done, simply fold it up and carry it back to your vehicle with the convenient carry strap. More tools, less hassle—work smarter with the SITERUNNER Cart!

### HOLDS AND FOLDS

The Crescent SITERUNNER Cart is designed for easy storage between jobs, freeing up valuable space in your packed truck. Compact when stored but expands in action to offer ample space for your essential tools and materials. Engineered for rugged worksites, this cart keeps up with the demands of busy jobs—so you can focus on getting the work done.

#### **EASILY LIFTS INTO VEHICLE**

100 lb. capacity per shelf (300 lb. total)

T-Lock