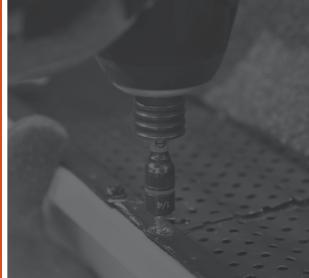

# **Nothing Escapes A Bolt Biter's Grip**

The new Crescent Bolt Biter™ impact nut extractor & driver is the ultimate tool for driving and extracting hex head fasteners of any condition, whether new, worn, rounded, rusted, or damaged. The revolutionary tapered socket design engages with the fastener on the first try and eliminates the frustration of working with old or damaged fasteners.

#### **5X Gripping Force**

Tapered entry allows socket to easily seat on fasteners of any conditions