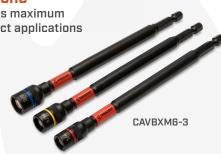

### 6" Lenath

| Cat. No.   | Description                                                    |
|------------|----------------------------------------------------------------|
| CAVBXM6D16 | 1/4" x 6" Bolt Biter™ Impact Magnetic Nut Extractor & Driver   |
| CAVBXM6D20 | 5/16" x 6" Bolt Biter™ Impact Magnetic Nut Extractor & Driver  |
| CAVBXM6D24 | 3/8" x 6" Bolt Biter™ Impact Magnetic Nut Extractor & Driver   |
| CAVBXM6-3  | 3 piece Bolt Biter™ Impact Magnetic Nut Extractor & Driver Set |