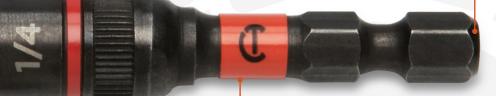

#### **Integrated Magnet**

Allows fasteners to stay in place securely when extracting or driving

#### 1/4" Hex Shank

Compatible with impact drivers and drills

#### **5X Gripping Force**

Tapered entry allows socket to easily seat on fasteners of any conditions

#### **Drives & Removes New** & Damaged Fasteners

Bi-directional design enables easy drive, removal and reuse of new and damaged fasteners

#### **Impact Torsion Zone**

Torsion design delivers maximum performance for impact applications