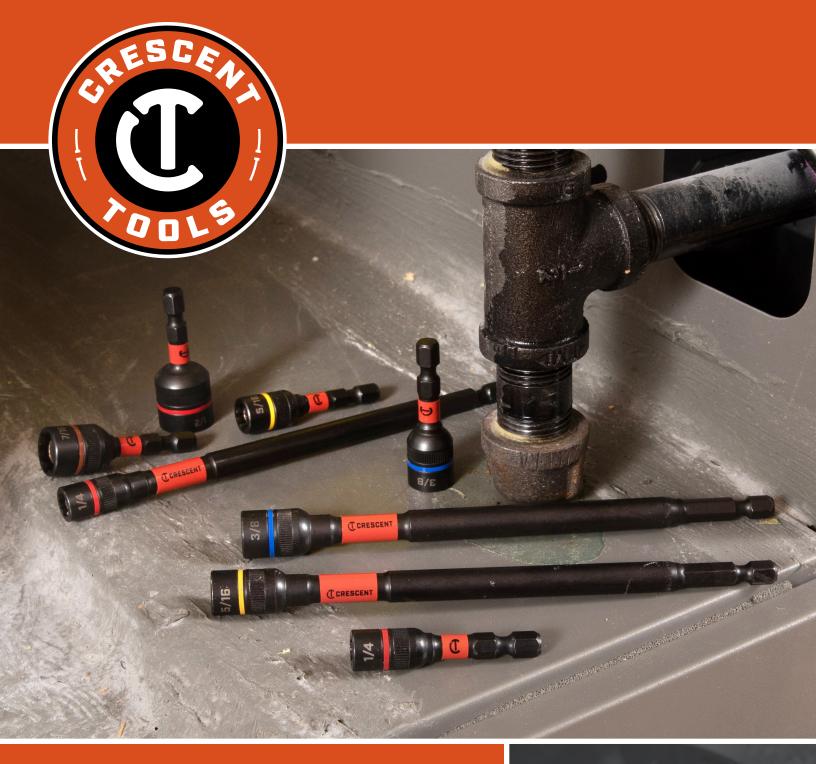

# **Nothing Escapes A Bolt Biter's Grip**

The new Crescent Bolt Biter™ impact nut extractor & driver is the ultimate tool for driving and extracting hex head fasteners of any condition, whether new, worn, rounded, rusted, or damaged. The revolutionary tapered socket design engages with the fastener on the first try and eliminates the frustration of working with old or damaged fasteners.

#### **Integrated Magnet**

Allows fasteners to stay in place securely when extracting or driving

#### 1/4" Hex Shank

Compatible with impact drivers and drills

#### **5X Gripping Force**

Tapered entry allows socket to easily seat on fasteners of any conditions

#### **Drives & Removes New** & Damaged Fasteners

Bi-directional design enables easy drive, removal and reuse of new and damaged fasteners

#### **Impact Torsion Zone**

Torsion design delivers maximum performance for impact applications

## 1 - 7/8" Length

| Cat. No.   | Description                                                                                   |
|------------|-----------------------------------------------------------------------------------------------|
| CAVBXM1D16 | 1/4" x 1-7/8" Bolt Biter™ Impact Magnetic Nut Extractor & Driver                              |
| CAVBXM1D20 | 5/16" x 1-7/8" Bolt Biter™ Impact Magnetic Nut Extractor & Driver                             |
| CAVBXM1D24 | 3/8" x 1-7/8" Bolt Biter™ Impact Magnetic Nut Extractor & Driver                              |
| CAVBXM1D28 | 7/16" x 1-7/8" Bolt Biter™ Impact Magnetic Nut Extractor & Driver                             |
| CAVBXM1D32 | 1/2" x 1-7/8" Bolt Biter™ Impact Magnetic Nut Extractor & Driver                              |
| CAVBXM1R-5 | 5 piece Bolt Biter™ Impact Magnetic Nut Extractor & Driver Set with alphaCASE Refillable Rail |

### 6" Lenath

| Cat. No.   | Description                                                    |
|------------|----------------------------------------------------------------|
| CAVBXM6D16 | 1/4" x 6" Bolt Biter™ Impact Magnetic Nut Extractor & Driver   |
| CAVBXM6D20 | 5/16" x 6" Bolt Biter™ Impact Magnetic Nut Extractor & Driver  |
| CAVBXM6D24 | 3/8" x 6" Bolt Biter™ Impact Magnetic Nut Extractor & Driver   |
| CAVBXM6-3  | 3 piece Bolt Biter™ Impact Magnetic Nut Extractor & Driver Set |