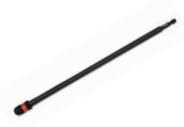

# THE BOLT BITER IMPACT NUT EXTRACTOR AND DRIVER

### Nothing Escapes A Bolt Biter's Grip

The new Crescent Bolt Biter<sup>™</sup> impact nut extractor & driver is the ultimate tool for driving and extracting hex head fasteners of any condition, whether new, worn, rounded, rusted, or damaged. The revolutionary tapered socket design engages with the fastener on the first try and eliminates the frustration of working with old or damaged fasteners.

# BOLT BITER<sup>™</sup> IMPACT NUTDRIVERS AND EXTRACTORS

- Bi-directional design for removing or tightening damaged fasteners
- Tapered entry grabs onto damaged fasteners with ease
- Up to 50x longer life in high torque impact applications
- 1/4" hex shank is compatible with impact drivers and drills
- Strong magnet for holding fasteners securely in place
- High-visibility laser etched markings provide quick size identification
- Black oxide finish to resist corrosion