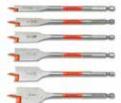

# **SCREW POINT PADDLE DRILL BITS**

- 15x faster than standard spade bits
- Contoured paddle design efficiently removes chips to prevent hole clogging
- Heavy-duty use with optimized impact zone
- Screw point allows users to go fast with control
- 1/4" quick-release hex shank provides optimal performance in both impact drivers and drills