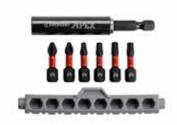

# 15 PC. VORTEX<sup>™</sup> BIT HOLDER WITH TORX<sup>®</sup> BITS

**Product Weight** 

0.349 lb

# **VORTEX<sup>™</sup> IMPACT POWER BITS**

Included Storage

Storage Case

Description

- Optimized tip geometry eliminates cam-out and promotes fastener retention
- Torsion zone delivers maximum performance for impact applications

VORTEX<sup>™</sup> Bit Holder 1/4" x 3-1/2"

- Laser markings for long-lasting quick and easy size identification
- Unique steel formulation offers maximum strength
- Unique heat treat process maximizes bit life

Cat. No.

Cat. No.

**CAVBH3** 

CAVBH1T25-15

| Cat. No.    | Tip Style | Tip Size | Size | Overall Length | Quantity Per Package | Product Weight |
|-------------|-----------|----------|------|----------------|----------------------|----------------|
| CAVB1PH1-2  | Phillips® | #1       | #1   | 1.0 in         | 2                    | 0.020 lb       |
| CAVB1PH1-25 | Phillips® | #1       | #1   | 1.0 in         | 25                   | 0.020 lb       |