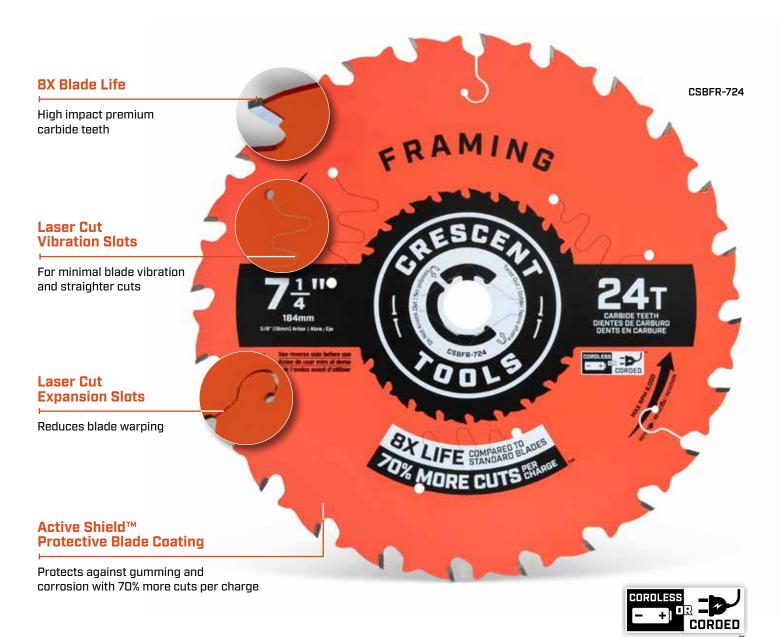

# FRAMING CIRCULAR SAW BLADES

- High impact premium carbide teeth provide 8x blade life
- Active Shield<sup>™</sup> protective blade coating allows 70% more cuts per charge
- Cordless and corded performance for maximum versatility
- Active Shield<sup>™</sup> blade coating protects against heat for reduced gumming
- Laser cut expansion slots reduces blade warping
- Laser cut vibration slots minimize blade vibration for straighter cuts

| Cat. No.     | Size     | Arbor/Bore Size | Tooth Type                | Hook/Rake Angle | Kerf Thickness | Product Weight |
|--------------|----------|-----------------|---------------------------|-----------------|----------------|----------------|
| CSBFR-624    | 6-1/2 in | 5/8 in          | Alternate Top Bevel (ATB) | 18°             | 0.063 in       | 0.400 lb       |
| CSBFR-624-10 | 6-1/2 in | 5/8 in          | Alternate Top Bevel (ATB) | 18°             | 0.063 in       | 0.395 lb       |
| CSBFR-724    | 7-1/4 in | 5/8 in          | Alternate Top Bevel (ATB) | 18°             | 0.063 in       | 0.500 lb       |
| CSBFR-724-10 | 7-1/4 in | 5/8 in          | Alternate Top Bevel (ATB) | 18°             | 0.063 in       | 0.500 lb       |
| CSBFR-824    | 8-1/4 in | 5/8 in          | Alternate Top Bevel (ATB) | 18°             | 0.094 in       | 1.110 lb       |