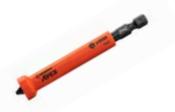

# THE BOLT BITER IMPACT NUT EXTRACTOR AND DRIVER

### Nothing Escapes A Bolt Biter's Grip

The new Crescent Bolt Biter<sup>™</sup> impact nut extractor & driver is the ultimate tool for driving and extracting hex head fasteners of any condition, whether new, worn, rounded, rusted, or damaged. The revolutionary tapered socket design engages with the fastener on the first try and eliminates the frustration of working with old or damaged fasteners.

# BOLT BITER<sup>™</sup> IMPACT NUTDRIVERS AND EXTRACTORS

- Bi-directional design for removing or tightening damaged fasteners
- Tapered entry grabs onto damaged fasteners with ease
- Up to 50x longer life in high torque impact applications
- 1/4" hex shank is compatible with impact drivers and drills
- Strong magnet for holding fasteners securely in place
- High-visibility laser etched markings provide quick size identification
- Black oxide finish to resist corrosion