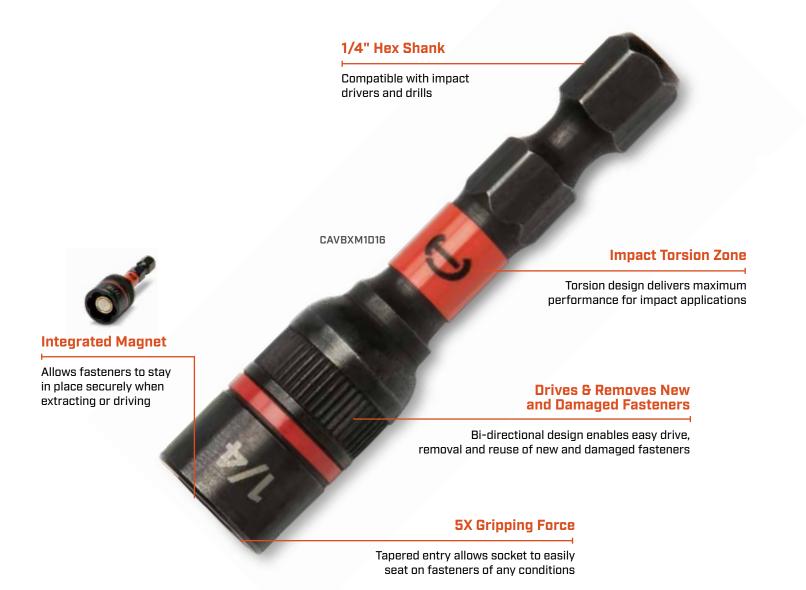

# THE BOLT BITER IMPACT NUT EXTRACTOR AND DRIVER

### Nothing Escapes A Bolt Biter's Grip

The new Crescent Bolt Biter<sup>™</sup> impact nut extractor & driver is the ultimate tool for driving and extracting hex head fasteners of any condition, whether new, worn, rounded, rusted, or damaged. The revolutionary tapered socket design engages with the fastener on the first try and eliminates the frustration of working with old or damaged fasteners.

# BOLT BITER<sup>™</sup> IMPACT NUTDRIVERS AND EXTRACTORS

- Bi-directional design for removing or tightening damaged fasteners
- Tapered entry grabs onto damaged fasteners with ease
- Up to 50x longer life in high torque impact applications
- 1/4" hex shank is compatible with impact drivers and drills
- Strong magnet for holding fasteners securely in place
- High-visibility laser etched markings provide quick size identification
- Black oxide finish to resist corrosion