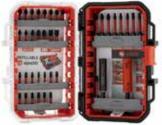

#### 38 PC. VORTEX<sup>™</sup> BIT HOLDER FASTENING SET

| Cat. No.     | Included Storage                                           | Product Weight |      |               |                                                                 |      |
|--------------|------------------------------------------------------------|----------------|------|---------------|-----------------------------------------------------------------|------|
| CAVSET-38    | alphaCASE™                                                 | 1.000 lb       |      | -             |                                                                 |      |
| Cat. No.     | Description                                                |                | Qty. | Cat. No.      | Description                                                     | Qty. |
| CAVB1PH1-2   | #1 x 1" Phillips <sup>®</sup> VORTEX™ Impact P             | ower Bit       | 2    | CAVB1SL8-10-2 | 8 - 10 x 1" Slotted VORTEX <sup>™</sup> Impact Power Bit        | 1    |
| CAVB1PH2-2   | #2 x 1" Phillips <sup>®</sup> VORTEX <sup>™</sup> Impact P | ower Bit       | 9    | CAVB1T15-2    | T15 x 1" Torx <sup>®</sup> VORTEX <sup>™</sup> Impact Power Bit | 2    |
| CAVB2PH2-2   | #2 x 2" Phillips® VORTEX™ Impact P                         | ower Bit       | 3    | CAVB1T20-2    | T20 x 1" Torx <sup>®</sup> VORTEX <sup>™</sup> Impact Power Bit | 2    |
| CAVB1PH3-2   | #3 x 1" Phillips <sup>®</sup> VORTEX <sup>™</sup> Impact P | ower Bit       | 2    | CAVB1T25-2    | T25 x 1" Torx <sup>®</sup> VORTEX <sup>™</sup> Impact Power Bit | 6    |
| CAVB1SQ2-2   | #2 x 1" Square VORTEX™ Impact Po                           | wer Bit        | 3    | CAVB2T25-2    | T25 x 2" Torx <sup>®</sup> VORTEX <sup>™</sup> Impact Power Bit | 3    |
| CAVB2SQ2-2   | #2 x 2" Square VORTEX™ Impact Po                           | wer Bit        | 3    | CAUGBH3-25    | u-GUARD <sup>™</sup> Covered Bit Holder 1/4" x 3"               | 1    |
| CAVB1SL6-8-2 | 6 - 8 x 1" Slotted VORTEX <sup>™</sup> Impact              | Power Bit      | 1    |               |                                                                 |      |