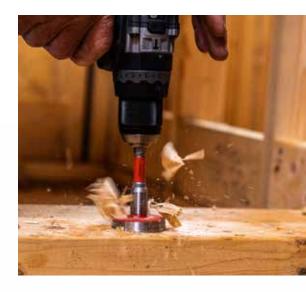

# **HIGH SPEED AUGER DRILL BITS**

- 5x more durable in nail-embedded wood
- Triple sharpened high speed steel is designed to cut through 20x faster than a standard flat paddle bit
- Optimal tip and tri-flute design offers more cuts per charge
- Optimized for heavy-duty use with modified impact zone provides 8x blade life
- High speed steel is 2.5x lighter than solid augers
- 1/4" quick-release hex shank provides optimal performance in both impact drivers and drills

### Smart Design Leads to Effortless Drilling

Crescent's High Speed Auger Bit provides ultimate performance and superior durability in nail-embedded wood applications. A three-step cutting action creates holes that are precise and clean. The self-feeding tip pulls the bit while the triple cutting edge delivers an effortless, smooth drilling experience in wood with nails. Deep flutes enhance the chip evacuation process for more holes per charge. The quick-change shank increases stability and durability in cordless and corded impact wrenches and drill drivers.