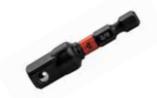

# 31 PC. VORTEX<sup>™</sup> BIT HOLDER FASTENING SET

| Cat. No.      | Included Storage                                    | Product Weigh                 | t    |            |                                                                 |      |
|---------------|-----------------------------------------------------|-------------------------------|------|------------|-----------------------------------------------------------------|------|
| CAVBHSET-31   | alphaCASE™                                          | 0.925 lb                      |      |            |                                                                 |      |
| Cat. No.      | Description                                         |                               | Qty. | Cat. No.   | Description                                                     | Qty. |
| CAVBH3        | VORTEX <sup>™</sup> Bit Holder 1/4" x 3             | 3-1/2"                        | 1    | CAVB1T15-2 | T15 x 1" Torx <sup>®</sup> VORTEX™ Impact Power Bit             | 1    |
| CAVAD216      | VORTEX <sup>™</sup> Impact 1/4" Drive               | Socket Adapter                | 1    | CAVB1T20-2 | T20 x 1" Torx <sup>®</sup> VORTEX™ Impact Power Bit             | 1    |
| CAVAD224      | VORTEX <sup>™</sup> Impact 3/8" Drive               | Socket Adapter                | 1    | CAVB1T25-2 | T25 x 1" Torx <sup>®</sup> VORTEX <sup>™</sup> Impact Power Bit | 2    |
| CAVB1PH1-2    | #1 x 1" Phillips <sup>®</sup> VORTEX <sup>™</sup> I | mpact Power Bit               | 2    | CAVB2T25-2 | T25 x 2" Torx <sup>®</sup> VORTEX <sup>™</sup> Impact Power Bit | 1    |
| CAVB1PH2-2    | #2 x 1" Phillips <sup>®</sup> VORTEX <sup>™</sup> I | mpact Power Bit               | 5    | CAVB1T30-2 | T30 x 1" Torx <sup>®</sup> VORTEX™ Impact Power Bit             | 1    |
| CAVB2PH2-2    | #2 x 2" Phillips <sup>®</sup> VORTEX <sup>™</sup> I | mpact Power Bit               | 2    | CAVB1SQ1-2 | #1 x 1" Square VORTEX™ Impact Power Bit                         | 1    |
| CAVB1PH3-2    | #3 x 1" Phillips <sup>®</sup> VORTEX <sup>™</sup> I | mpact Power Bit               | 2    | CAVB1SQ2-2 | #2 x 1" Square VORTEX™ Impact Power Bit                         | 3    |
| CAVB1SL4-5-2  | 4 - 5 x 1" Slotted VORTEX™                          | Impact Power Bit              | 1    | CAVB2SQ2-2 | #2 x 2" Square VORTEX™ Impact Power Bit                         | 1    |
| CAVB1SL6-8-2  | 6 - 8 x 1" Slotted VORTEX™                          | Impact Power Bit              | 2    | CAVB1SQ3-2 | #3 x 1" Square VORTEX™ Impact Power Bit                         | 2    |
| CAVB1SL8-10-2 | 8 - 10 x 1" Slotted VORTEX                          | <sup>™</sup> Impact Power Bit | 1    |            |                                                                 |      |
|               |                                                     |                               |      |            |                                                                 |      |