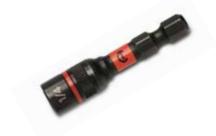

# THE BOLT BITER IMPACT NUT EXTRACTOR AND DRIVER

### Nothing Escapes A Bolt Biter's Grip

The new Crescent Bolt Biter<sup>™</sup> impact nut extractor & driver is the ultimate tool for driving and extracting hex head fasteners of any condition, whether new, worn, rounded, rusted, or damaged. The revolutionary tapered socket design engages with the fastener on the first try and eliminates the frustration of working with old or damaged fasteners.

# BOLT BITER<sup>™</sup> IMPACT NUTDRIVERS AND EXTRACTORS

- Bi-directional design for removing or tightening damaged fasteners
- Tapered entry grabs onto damaged fasteners with ease
- Up to 50x longer life in high torque impact applications
- 1/4" hex shank is compatible with impact drivers and drills
- Strong magnet for holding fasteners securely in place
- High-visibility laser etched markings provide quick size identification
- Black oxide finish to resist corrosion