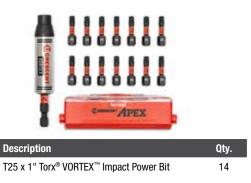

# 15 PC. VORTEX<sup>™</sup> BIT HOLDER WITH TORX<sup>®</sup> BITS

**Product Weight** 

0.349 lb

Cat. No.

Cat. No.

**CAVBH3** 

CAVBH1T25-15

| Cat. No.    | Tip Style | Tip Size | Size | Overall Length | Quantity Per Package | Product Weight |
|-------------|-----------|----------|------|----------------|----------------------|----------------|
| CAVB1PH1-2  | Phillips® | #1       | #1   | 1.0 in         | 2                    | 0.020 lb       |
| CAVB1PH1-25 | Phillips® | #1       | #1   | 1.0 in         | 25                   | 0.020 lb       |