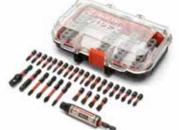

# 31 PC. VORTEX<sup>™</sup> BIT HOLDER FASTENING SET

| Cat. No.      | Included Storage                                    | Product Weigh                 | t    |            |                                                                 |      |
|---------------|-----------------------------------------------------|-------------------------------|------|------------|-----------------------------------------------------------------|------|
| CAVBHSET-31   | alphaCASE™                                          | 0.925 lb                      |      |            |                                                                 |      |
| Cat. No.      | Description                                         |                               | Qty. | Cat. No.   | Description                                                     | Qty. |
| CAVBH3        | VORTEX <sup>™</sup> Bit Holder 1/4" x 3             | 3-1/2"                        | 1    | CAVB1T15-2 | T15 x 1" Torx <sup>®</sup> VORTEX™ Impact Power Bit             | 1    |
| CAVAD216      | VORTEX <sup>™</sup> Impact 1/4" Drive               | Socket Adapter                | 1    | CAVB1T20-2 | T20 x 1" Torx <sup>®</sup> VORTEX™ Impact Power Bit             | 1    |
| CAVAD224      | VORTEX <sup>™</sup> Impact 3/8" Drive               | Socket Adapter                | 1    | CAVB1T25-2 | T25 x 1" Torx <sup>®</sup> VORTEX <sup>™</sup> Impact Power Bit | 2    |
| CAVB1PH1-2    | #1 x 1" Phillips <sup>®</sup> VORTEX <sup>™</sup> I | mpact Power Bit               | 2    | CAVB2T25-2 | T25 x 2" Torx <sup>®</sup> VORTEX <sup>™</sup> Impact Power Bit | 1    |
| CAVB1PH2-2    | #2 x 1" Phillips <sup>®</sup> VORTEX <sup>™</sup> I | mpact Power Bit               | 5    | CAVB1T30-2 | T30 x 1" Torx <sup>®</sup> VORTEX™ Impact Power Bit             | 1    |
| CAVB2PH2-2    | #2 x 2" Phillips <sup>®</sup> VORTEX <sup>™</sup> I | mpact Power Bit               | 2    | CAVB1SQ1-2 | #1 x 1" Square VORTEX™ Impact Power Bit                         | 1    |
| CAVB1PH3-2    | #3 x 1" Phillips <sup>®</sup> VORTEX <sup>™</sup> I | mpact Power Bit               | 2    | CAVB1SQ2-2 | #2 x 1" Square VORTEX™ Impact Power Bit                         | 3    |
| CAVB1SL4-5-2  | 4 - 5 x 1" Slotted VORTEX™                          | Impact Power Bit              | 1    | CAVB2SQ2-2 | #2 x 2" Square VORTEX™ Impact Power Bit                         | 1    |
| CAVB1SL6-8-2  | 6 - 8 x 1" Slotted VORTEX™                          | Impact Power Bit              | 2    | CAVB1SQ3-2 | #3 x 1" Square VORTEX™ Impact Power Bit                         | 2    |
| CAVB1SL8-10-2 | 8 - 10 x 1" Slotted VORTEX                          | <sup>™</sup> Impact Power Bit | 1    |            |                                                                 |      |
|               |                                                     |                               |      |            |                                                                 |      |