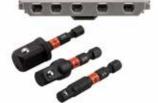

# 31 PC. VORTEX<sup>™</sup> BIT HOLDER FASTENING SET

| Cat. No.      | Included Storage                                    | Product Weigh                 | t    |            |                                                                 |      |
|---------------|-----------------------------------------------------|-------------------------------|------|------------|-----------------------------------------------------------------|------|
| CAVBHSET-31   | alphaCASE™                                          | 0.925 lb                      |      |            |                                                                 |      |
| Cat. No.      | Description                                         |                               | Qty. | Cat. No.   | Description                                                     | Qty. |
| CAVBH3        | VORTEX <sup>™</sup> Bit Holder 1/4" x 3             | 3-1/2"                        | 1    | CAVB1T15-2 | T15 x 1" Torx <sup>®</sup> VORTEX™ Impact Power Bit             | 1    |
| CAVAD216      | VORTEX <sup>™</sup> Impact 1/4" Drive               | Socket Adapter                | 1    | CAVB1T20-2 | T20 x 1" Torx <sup>®</sup> VORTEX™ Impact Power Bit             | 1    |
| CAVAD224      | VORTEX <sup>™</sup> Impact 3/8" Drive               | Socket Adapter                | 1    | CAVB1T25-2 | T25 x 1" Torx <sup>®</sup> VORTEX <sup>™</sup> Impact Power Bit | 2    |
| CAVB1PH1-2    | #1 x 1" Phillips <sup>®</sup> VORTEX <sup>™</sup> I | mpact Power Bit               | 2    | CAVB2T25-2 | T25 x 2" Torx <sup>®</sup> VORTEX <sup>™</sup> Impact Power Bit | 1    |
| CAVB1PH2-2    | #2 x 1" Phillips <sup>®</sup> VORTEX <sup>™</sup> I | mpact Power Bit               | 5    | CAVB1T30-2 | T30 x 1" Torx <sup>®</sup> VORTEX™ Impact Power Bit             | 1    |
| CAVB2PH2-2    | #2 x 2" Phillips <sup>®</sup> VORTEX <sup>™</sup> I | mpact Power Bit               | 2    | CAVB1SQ1-2 | #1 x 1" Square VORTEX™ Impact Power Bit                         | 1    |
| CAVB1PH3-2    | #3 x 1" Phillips <sup>®</sup> VORTEX <sup>™</sup> I | mpact Power Bit               | 2    | CAVB1SQ2-2 | #2 x 1" Square VORTEX™ Impact Power Bit                         | 3    |
| CAVB1SL4-5-2  | 4 - 5 x 1" Slotted VORTEX™                          | Impact Power Bit              | 1    | CAVB2SQ2-2 | #2 x 2" Square VORTEX™ Impact Power Bit                         | 1    |
| CAVB1SL6-8-2  | 6 - 8 x 1" Slotted VORTEX™                          | Impact Power Bit              | 2    | CAVB1SQ3-2 | #3 x 1" Square VORTEX™ Impact Power Bit                         | 2    |
| CAVB1SL8-10-2 | 8 - 10 x 1" Slotted VORTEX                          | <sup>™</sup> Impact Power Bit | 1    |            |                                                                 |      |
|               |                                                     |                               |      |            |                                                                 |      |