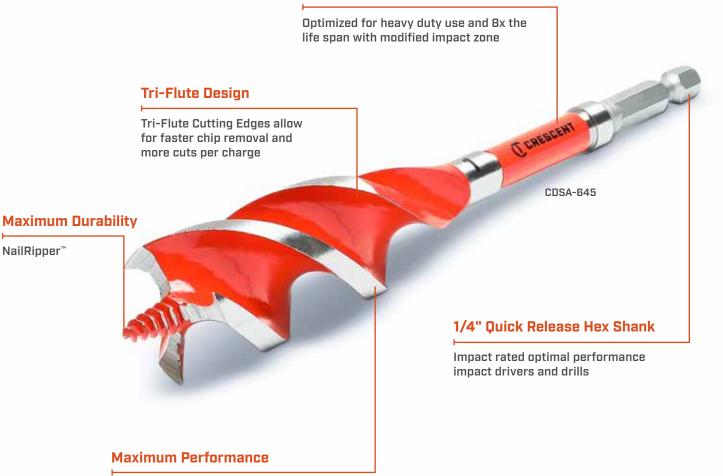

# **HIGH SPEED AUGER DRILL BITS**

- 5x more durable in nail-embedded wood
- Triple sharpened high speed steel is designed to cut through 20x faster than a standard flat paddle bit
- Optimal tip and tri-flute design offers more cuts per charge
- Optimized for heavy-duty use with modified impact zone provides 8x blade life
- High speed steel is 2.5x lighter than solid augers
- 1/4" quick-release hex shank provides optimal performance in both impact drivers and drills

# DRILL THROUGH HIGH SPEED AUGER BIT

### Smart Design Leads to Effortless Drilling

Crescent's High Speed Auger Bit provides ultimate performance and superior durability in nail-embedded wood applications. A three-step cutting action creates holes that are precise and clean. The self-feeding tip pulls the bit while the triple cutting edge delivers an effortless, smooth drilling experience in wood with nails. Deep flutes enhance the chip evacuation process for more holes per charge. The quick-change shank increases stability and durability in cordless and corded impact wrenches and drill drivers.

#### **High Impact Performance**

Designed to cut through 20x faster than competitive standard flat paddle bits