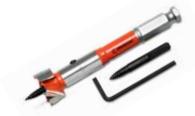

# THE BOLT BITER IMPACT NUT EXTRACTOR AND DRIVER

### Nothing Escapes A Bolt Biter's Grip

The new Crescent Bolt Biter<sup>™</sup> impact nut extractor & driver is the ultimate tool for driving and extracting hex head fasteners of any condition, whether new, worn, rounded, rusted, or damaged. The revolutionary tapered socket design engages with the fastener on the first try and eliminates the frustration of working with old or damaged fasteners.

# BOLT BITER<sup>™</sup> IMPACT NUTDRIVERS AND EXTRACTORS

- Bi-directional design for removing or tightening damaged fasteners
- Tapered entry grabs onto damaged fasteners with ease
- Up to 50x longer life in high torque impact applications
- 1/4" hex shank is compatible with impact drivers and drills
- Strong magnet for holding fasteners securely in place
- High-visibility laser etched markings provide quick size identification
- Black oxide finish to resist corrosion