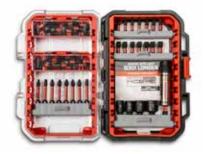

### 55 PC. VORTEX<sup>™</sup> BIT HOLDER FASTENING SET

- Dual impact torsion zone absorbs shock, prevents stripped screws, and extends bit life
- Withstands heavy use in impact applications and prevents over-torquing fasteners
- Compatible with 1/4" hex shank impact drivers and drills
- Optimized tip geometry eliminates cam-out and promotes fastener retention
- Torsion zone delivers maximum performance for impact applications
- Unique steel formulation offers maximum strength
- Laser markings for long-lasting quick and easy size identification
- alphaCASE<sup>™</sup> pivoting and detachable rails allows for easy access and customization
- alphaCASE<sup>™</sup> designed with superior durability to withstand the toughest jobs

| Gat. NO.      | included Storage                                            | Product weight |      |            |                                                                 |      |
|---------------|-------------------------------------------------------------|----------------|------|------------|-----------------------------------------------------------------|------|
| CAVBHSET-55   | alphaCASE™                                                  | 1.551 lb       |      | _          |                                                                 |      |
| Cat. No.      | Description                                                 |                | Qty. | Cat. No.   | Description                                                     | Qty. |
| CAVBH3        | VORTEX <sup>™</sup> Bit Holder 1/4" x 3-1/2"                |                | 1    | CAVB1T30-2 | T30 x 1" Torx <sup>®</sup> VORTEX <sup>™</sup> Impact Power Bit | 2    |
| CAVB1PH1-2    | #1 x 1" Phillips <sup>®</sup> VORTEX™ Impact Po             | ower Bit       | 2    | CAVB1T40-2 | T40 x 1" Torx <sup>®</sup> VORTEX <sup>™</sup> Impact Power Bit | 1    |
| CAVB1PH2-2    | #2 x 1" Phillips <sup>®</sup> VORTEX <sup>™</sup> Impact Po | ower Bit       | 6    | CAVB1SQ1-2 | #1 x 1" Square VORTEX <sup>™</sup> Impact Power Bit             | 2    |
| CAVB2PH2-2    | #2 x 2" Phillips <sup>®</sup> VORTEX <sup>™</sup> Impact Po | ower Bit       | 5    | CAVB1SQ2-2 | #2 x 1" Square VORTEX <sup>™</sup> Impact Power Bit             | 6    |
| CAVB1PH3-2    | #3 x 1" Phillips <sup>®</sup> VORTEX™ Impact Po             | ower Bit       | 4    | CAVB2SQ2-2 | #2 x 2" Square VORTEX <sup>™</sup> Impact Power Bit             | 2    |
| CAVB1SL4-5-2  | 4 - 5 x 1" Slotted VORTEX <sup>™</sup> Impact F             | Power Bit      | 2    | CAVB1SQ3-2 | #3 x 1" Square VORTEX <sup>™</sup> Impact Power Bit             | 3    |
| CAVB1SL6-8-2  | 6 - 8 x 1" Slotted VORTEX <sup>™</sup> Impact F             | Power Bit      | 3    | -          | 1/4" x 1" Magnetic Nutsetter                                    | 1    |
| CAVB1SL8-10-2 | 8 - 10 x 1" Slotted VORTEX™ Impact                          | Power Bit      | 2    | -          | 5/16" x 1" Magnetic Nutsetter                                   | 1    |
| CAVB1T20-2    | T20 x 1" Torx <sup>®</sup> VORTEX <sup>™</sup> Impact Pow   | ver Bit        | 2    | -          | 7/16" x 1" Magnetic Nutsetter                                   | 1    |
| CAVB1T25-2    | T25 x 1" Torx <sup>®</sup> VORTEX <sup>™</sup> Impact Pow   | ver Bit        | 3    | -          | 1/2" x 1" Magnetic Nutsetter                                    | 1    |
| CAVB2T25-2    | T25 x 2" Torx <sup>®</sup> VORTEX <sup>™</sup> Impact Pow   | ver Bit        | 2    |            |                                                                 |      |
|               |                                                             |                |      |            |                                                                 |      |