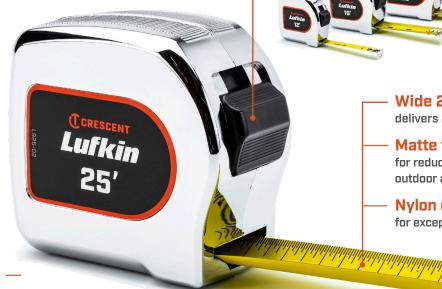

### **Upgraded Lock Button** -

Redesigned to travel along a shorter path; easier operation among various hand sizes

### Wide 25mm blade

delivers 2.4 meters of standout\*

### Matte finish blade

for reduced glare in outdoor applications

### Nylon coated blade

for exceptional durability