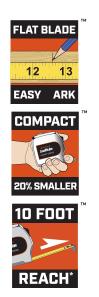

### Wide 25mm blade

delivers 2.4 meters of standout\*

### 20% More compact

than the competitors product