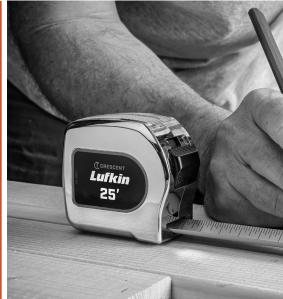

# CRESCENT Lufkin

Chrome Power Tape Series

### Chrome Power Tapes... a classic design blended with today's performance and features.

Crescent Lufkin Chrome Power Tapes are a new take on a classic product. Featuring a more compact, ergonomic case design for added comfort and an improved blade design for easy marking and reading, these tapes are perfect for any job site. Crescent Lufkin Chrome Power Tapes are a favorite among pros who value a comfortable and easy-to-use product.