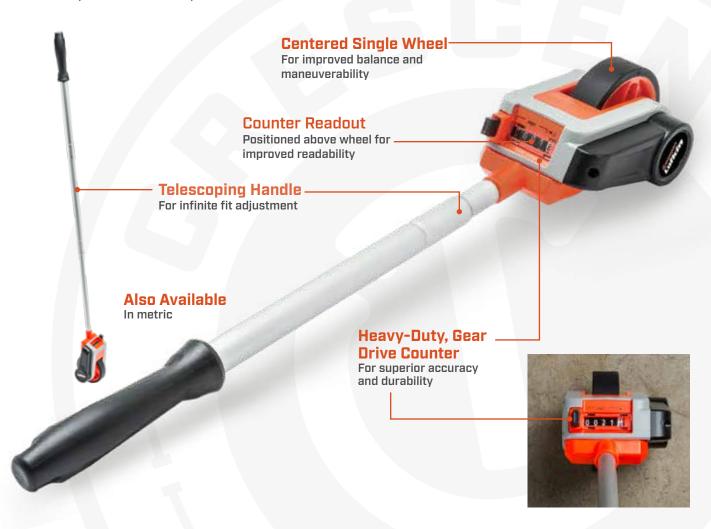

## **Centered Simplicity**

## Centered wheel for better balance and greater accuracy

The Lufkin® Compact Centerline Balance 4-Inch Measuring Wheel is designed for ultimate accuracy. Its single center-mounted wheel provides superior balance and maneuverability, while its direct gear drive counter delivers unmatched precision. The counter readout is positioned above the wheel, closer to the user for Improved readability and ease of use.