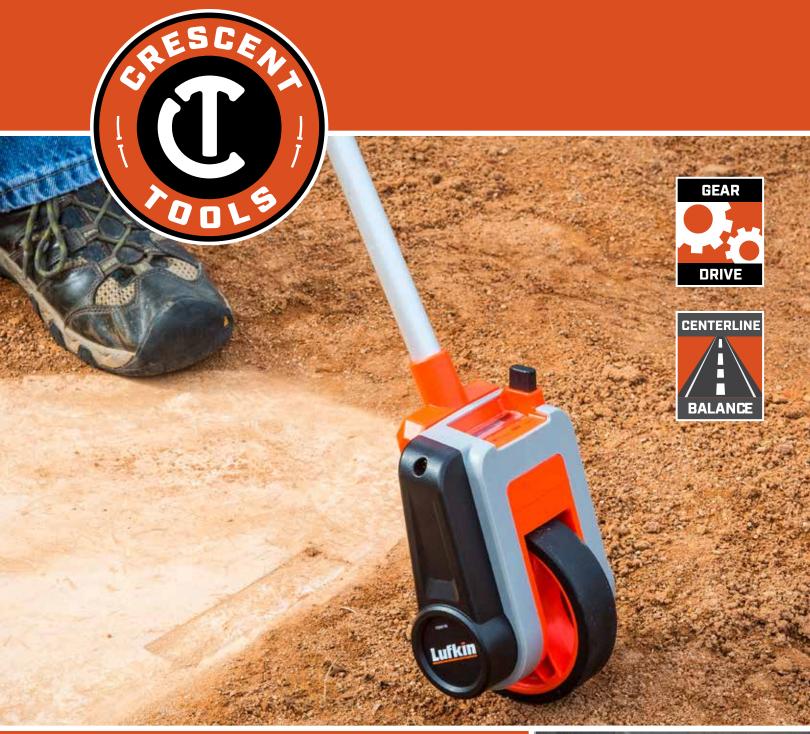

## CRESCENT LUFKIN®

Compact Centerline Balance 4-Inch Measuring Wheel

## Centered wheel for better balance and greater accuracy

The Lufkin® Compact Centerline Balance 4-Inch Measuring Wheel is designed for ultimate accuracy. Its single center-mounted wheel provides superior balance and maneuverability, while its direct gear drive counter delivers unmatched precision. The counter readout is positioned above the wheel, closer to the user for Improved readability and ease of use.