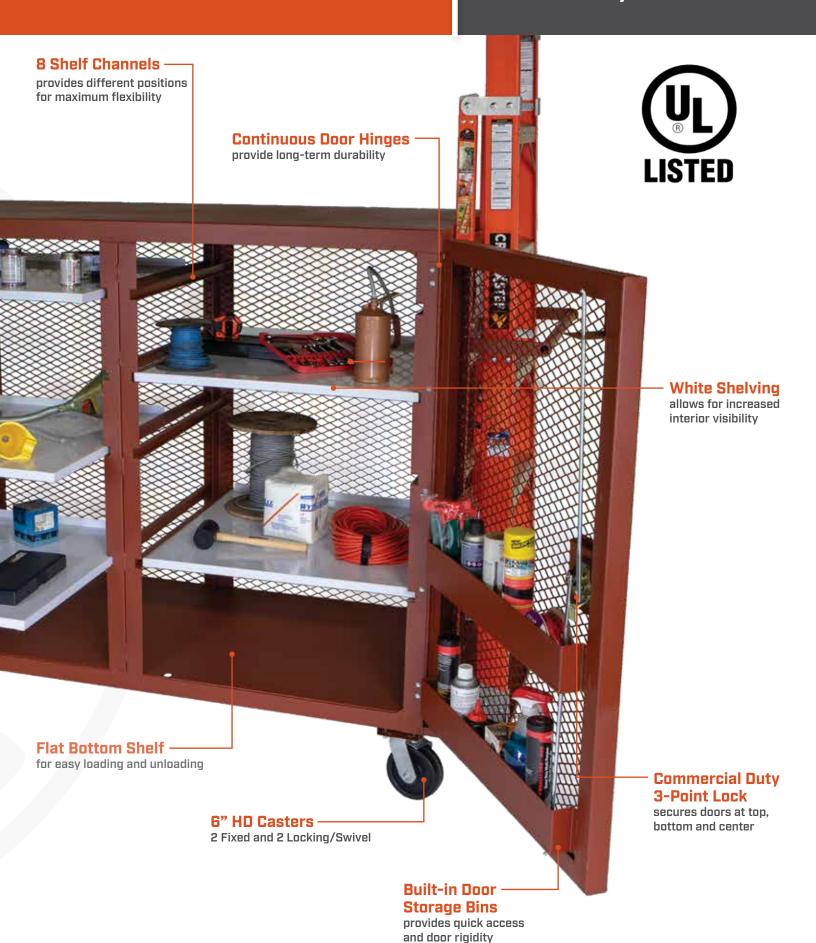

#### Versatile

Shelves slide into any of up to 8 heights

#### Secure

Commercial duty 3-point locking system

slide easily even when fully loaded up to 200 lbs.

### Push Handle and Shelf

for holding step ladder or other long items (200 lb. capacity)

#### Solid Steel Cabinet -Top & Bottom Shelf

increases strength and prevents items from snagging or falling through

#### Rugged 13 Gauge -Steel Mesh

for maximum security and visibility

| Part No.            | Description        | Total<br>Length | Width | Height   | Weight  | Number of<br>Shelves | Casters                    | Load Capacity                     |
|---------------------|--------------------|-----------------|-------|----------|---------|----------------------|----------------------------|-----------------------------------|
| 1-400990<br>(Above) | 65" Mesh Cabinet   | 75 in           | 33 in | 55 in    | 375 lbs | 5                    | 2 Fixed & 2 Locking/Swivel | Total 1,500 lbs; Shelf (200 lbs.) |
| 1-401990            | 49.5" Mesh Cabinet | 59.5 in         | 33 in | 55 in    | 328 lbs | 5                    | 2 Fixed & 2 Locking/Swivel | Total 1,400 lbs; Shelf (200 lbs.) |
| 1-402990            | 33" Mesh Cabinet   | 42.5 in         | 33 in | 51.25 in | 215 lbs | 3                    | 2 Fixed & 2 Locking/Swivel | Total 1,000 lbs; Shelf (200 lbs.) |

#### **Maximum Storage Flexibility and Accessibility**

- Bright white sliding shelves provide visibility and convenient access, while built-in door bins provide quick access and retrieval
- 65" and 49" models feature eight channels for shelf adjustment, maximum storage space, and quick shelf height adjustment for changing storage needs
- 33" model features four channels for shelf positions

#### **Built to Last**

- Heavy 13 gauge steel mesh for maximum security and visibility All steel frame and solid steel top and bottom shelf provide durability and strength while preventing items from falling through
- Commercial three-point lock secures top, bottom and middle of doors, constructed with continuous door hinges for added long-term durability

#### **Highly Portable**

- Rolls through commercial 3' doorways with the convenience of an end push handle and shelf for holding longer items
- Includes heavy duty 6" casters two fixed and two swivel casters with locks