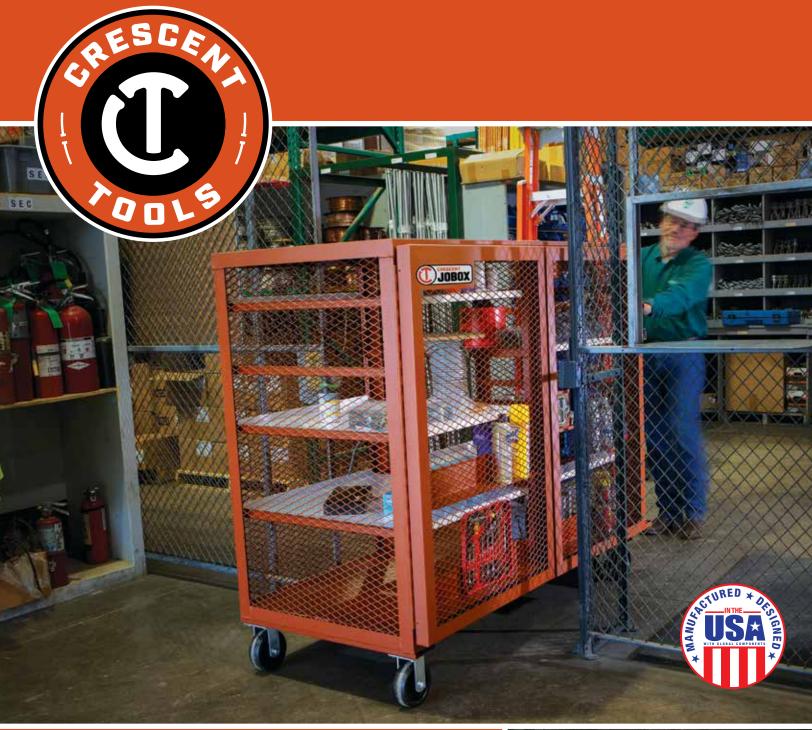

# CRESCENT JOBOX

**Mesh Cabinet Storage** 

#### **Portable**

Rolls through 3' commercial doorways

#### Versatile

Shelves slide into any of up to 8 heights

#### **Visible**

Open mesh and bright white shelving

#### Secure

Commercial duty 3-point locking system

slide easily even when fully loaded up to 200 lbs.