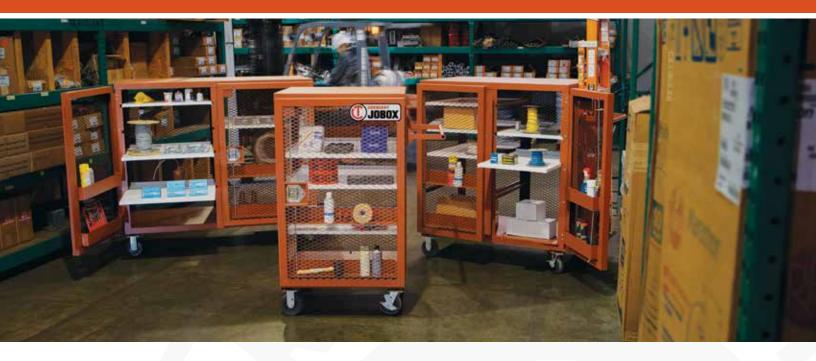

### **Mesh Cabinet Storage**

#### **Portable**

Rolls through 3' commercial doorways

#### Versatile

Shelves slide into any of up to 8 heights

#### **Visible**

Open mesh and bright white shelving

#### Secure

Commercial duty 3-point locking system

slide easily even when fully loaded up to 200 lbs.

### Push Handle and Shelf

for holding step ladder or other long items (200 lb. capacity)

#### Solid Steel Cabinet -Top & Bottom Shelf

increases strength and prevents items from snagging or falling through

#### Rugged 13 Gauge -Steel Mesh

for maximum security and visibility

| Part No.            | Description        | Total<br>Length | Width | Height   | Weight  | Number of<br>Shelves | Casters                    | Load Capacity                     |
|---------------------|--------------------|-----------------|-------|----------|---------|----------------------|----------------------------|-----------------------------------|
| 1-400990<br>(Above) | 65" Mesh Cabinet   | 75 in           | 33 in | 55 in    | 375 lbs | 5                    | 2 Fixed & 2 Locking/Swivel | Total 1,500 lbs; Shelf (200 lbs.) |
| 1-401990            | 49.5" Mesh Cabinet | 59.5 in         | 33 in | 55 in    | 328 lbs | 5                    | 2 Fixed & 2 Locking/Swivel | Total 1,400 lbs; Shelf (200 lbs.) |
| 1-402990            | 33" Mesh Cabinet   | 42.5 in         | 33 in | 51.25 in | 215 lbs | 3                    | 2 Fixed & 2 Locking/Swivel | Total 1,000 lbs; Shelf (200 lbs.) |