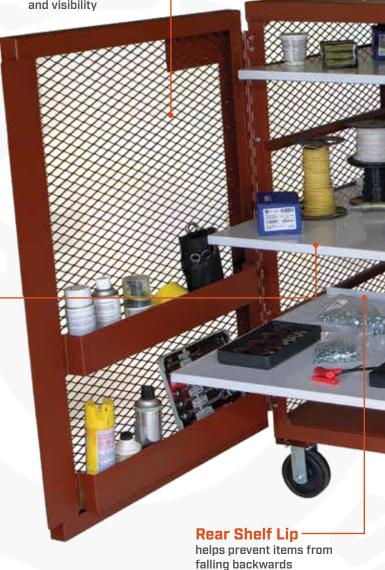

#### Solid Steel Cabinet -Top & Bottom Shelf

increases strength and prevents items from snagging or falling through

#### Rugged 13 Gauge -Steel Mesh

for maximum security and visibility

| Part No.            | Description        | Total<br>Length | Width | Height   | Weight  | Number of<br>Shelves | Casters                    | Load Capacity                     |
|---------------------|--------------------|-----------------|-------|----------|---------|----------------------|----------------------------|-----------------------------------|
| 1-400990<br>(Above) | 65" Mesh Cabinet   | 75 in           | 33 in | 55 in    | 375 lbs | 5                    | 2 Fixed & 2 Locking/Swivel | Total 1,500 lbs; Shelf (200 lbs.) |
| 1-401990            | 49.5" Mesh Cabinet | 59.5 in         | 33 in | 55 in    | 328 lbs | 5                    | 2 Fixed & 2 Locking/Swivel | Total 1,400 lbs; Shelf (200 lbs.) |
| 1-402990            | 33" Mesh Cabinet   | 42.5 in         | 33 in | 51.25 in | 215 lbs | 3                    | 2 Fixed & 2 Locking/Swivel | Total 1,000 lbs; Shelf (200 lbs.) |