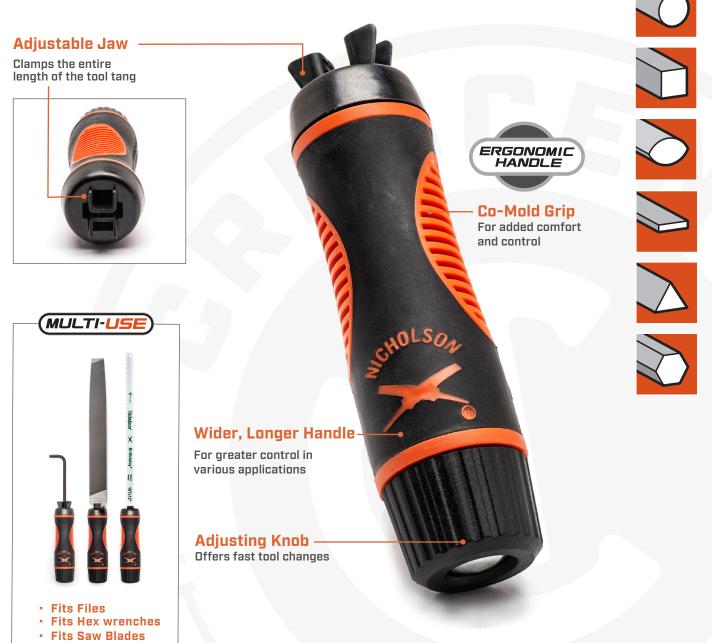

## **CRESCENT NICHOLSON**<sup>®</sup>

**Universal Tool Handle** 

Trusted by the Trades.