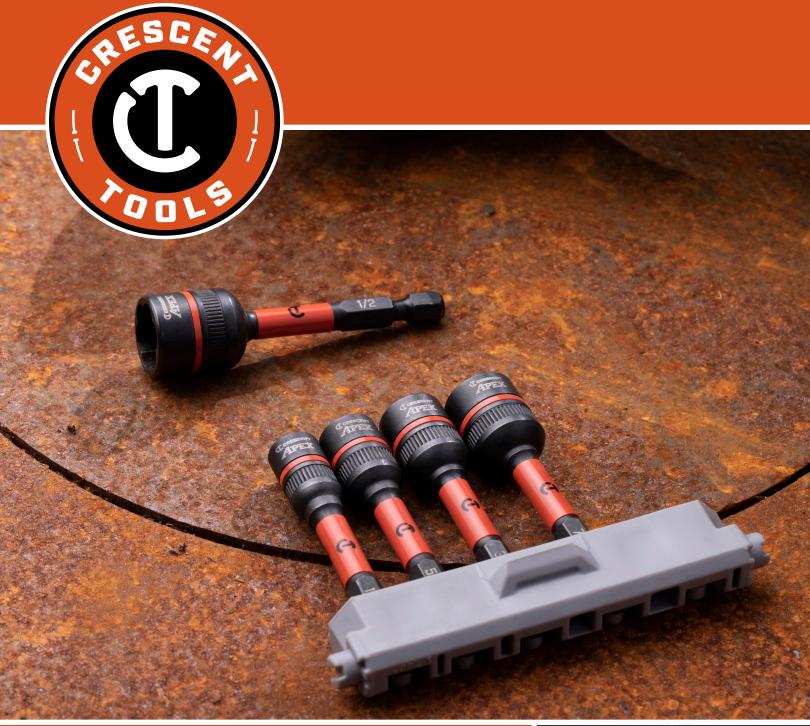

## **BOLT BITER™ Impact Nut Extractor & Driver**

The new Crescent Bolt Biter Impact Nut Extractor and Driver has an innovative design that grips any nut or bolt no matter how damaged. The revolutionary bi-directional gripping design quickly and easily removes and tightens, eliminating the frustration when working with rusted or ruined hex head fasteners.

1/4", 5/16", 3/8", 7/16", 1/2" Bolt Biter™ Impact Nut Extractor & Driver Set with alphaCASE Refillable Rail

CAVBXR-5