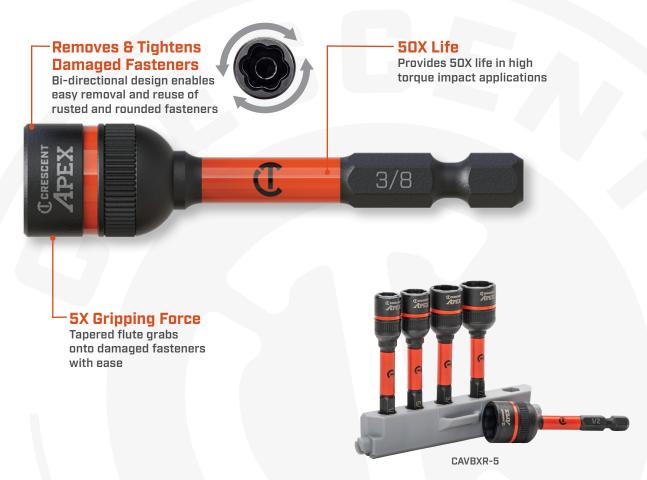

## **BOLT BITER™ Impact Nut Extractor & Driver**

The new Crescent Bolt Biter Impact Nut Extractor and Driver has an innovative design that grips any nut or bolt no matter how damaged. The revolutionary bi-directional gripping design quickly and easily removes and tightens, eliminating the frustration when working with rusted or ruined hex head fasteners.

1/4", 5/16", 3/8", 7/16", 1/2" Bolt Biter™ Impact Nut Extractor & Driver Set with alphaCASE Refillable Rail

CAVBXR-5